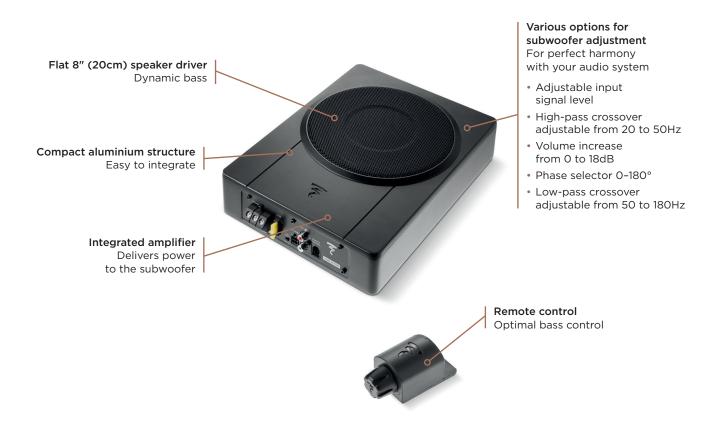

## **Key points**

- Ready to use (ISO Plug & Play cables supplied)
- Compact product, discreet integration, floor fastening
- Easy to use
- Various options for adjusting the subwoofer
- Robust design

Check the space available before installing anything in the desired locations

| Туре                   | 8" ultra-compact amplified subwoofer                                           |
|------------------------|--------------------------------------------------------------------------------|
| Max. power             | 260W                                                                           |
| Nom. power             | 130W RMS                                                                       |
| Frequency response     | 45Hz - 150Hz                                                                   |
| Impedance              | 4Ω                                                                             |
| Fuse rating            | 20A                                                                            |
| Subwoofer phase        | 0 or 180°                                                                      |
| SNR                    | > 80dBA                                                                        |
| ISO beam length        | 1061/4"                                                                        |
| Power cable length     | 196 <sup>7/8</sup> "                                                           |
| Dimensions (L x W x H) | 12 <sup>7/8</sup> x 9 <sup>1/16</sup> x 2 <sup>1/2</sup> " (328 x 230 x 63 mm) |
| Weight                 | 9.6lbs (4.25kg)                                                                |
|                        |                                                                                |